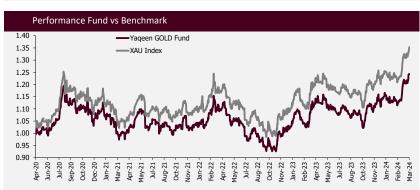

LIPPER FUND AWARDS

Yageen Capital

P.O. BOX 884, RIYADH 11421 KSA

Tel: 8004298888

Website: www.yaqeen.sa Email: amd@yaqeen.sa

As of Sunday, 31-Mar-2024

| Performance Table |        |         |          |          |        |        |
|-------------------|--------|---------|----------|----------|--------|--------|
| Short Term        | 1 Week | 1 Month | 3 Months | 6 Months | QoQ*   | YoY    |
| Fund              | 3.10%  | 9.61%   | 7.59%    | 18.28%   | 7.59%  | 11.06% |
| Benchmark         | 2.98%  | 9.08%   | 7.95%    | 19.57%   | 7.95%  | 12.60% |
| Alpha             | 0.13%  | 0.54%   | -0.36%   | -1.29%   | -0.36% | -1.54% |

| Calendar Return | 2020** | 2021   | 2022   | 2023   | YTD    |
|-----------------|--------|--------|--------|--------|--------|
| Fund            | 9.95%  | -5.23% | -1.34% | 12.41% | 7.59%  |
| Benchmark       | 14.97% | -4.21% | 0.01%  | 13.81% | 7.95%  |
| Alpha           | -5.02% | -1.03% | -1.03% | -1.35% | -0.36% |

| Cumulative Return | 1 Year | 2 Years | 3 Years | Since<br>Inception |  |
|-------------------|--------|---------|---------|--------------------|--|
| Fund              | 8.83%  | 11.12%  | 7.87%   | 24.33%             |  |
| Benchmark         | 7.93%  | 11.13%  | 9.79%   | 35.33%             |  |
| Alpha             | 0.90%  | -0.01%  | -1.92%  | -11.00%            |  |

| Annualized Return(%pa) | 1 Year | 2 Years | 3 Years | Since<br>Inception |  |
|------------------------|--------|---------|---------|--------------------|--|
| Fund                   | 8.83%  | 5.41%   | 2.56%   | 7.53%              |  |
| Benchmark              | 7.93%  | 5.42%   | 3.16%   | 10.61%             |  |