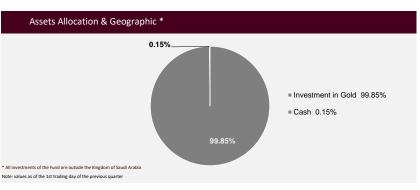

| Fund Facts                                   |                              |
|----------------------------------------------|------------------------------|
|                                              |                              |
| Current Price                                | USD 1.24327                  |
| Fund Net Asset Value                         | USD 3,070,281.37             |
| Total Units of the Fund                      | 2,469,529                    |
| Fund Level of Risk                           | High Risk                    |
| Type of Fund                                 | Open Ended Fund              |
| Size of the Fund                             | USD 3,070,281.37             |
| Fund Category                                | Others (Commodity)           |
| Fund's Ownership Investments                 | Full Ownership 100%          |
| Inception Date                               | 8-Apr-20                     |
| Inception Price                              | USD 1.00                     |
| Fund Currency                                | U.S. Dollar                  |
| Management Fee (p.a.)                        | 0.50% (of N.A.V.)            |
| Subscription Fees                            | None                         |
| Subscription/Redemption Day                  | Each Business Day            |
| Valuation Day                                | Monday and Wednesday         |
| Fund Benchmark                               | XAU/USD - Gold Spot US Dolla |
| % of Total Fees and charges                  | 0.3383% (USD 9,714.82)       |
| % of Profits distributed in quarter          | None                         |
| Yaqeen Investment Amount & percentage        | 37.69% (USD 1,137,922.50)    |
| % of fees for the mgt. of the invested funds | N/A                          |
| Total Amount dealing expenses                | SAR 0.00000                  |
| % of Total Amount dealing to NAV avg         | 0.0000%                      |
| % of borrowings to NAV                       | None                         |