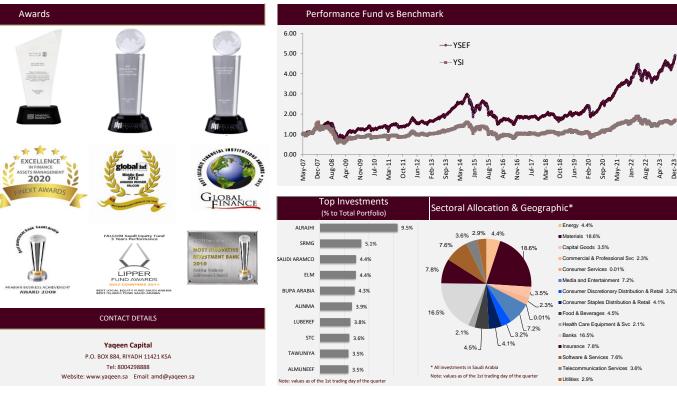

| ole    |                                                                                                                                    |                                                                                                                                                                                                                     |                                                                                                                                                                                                                                                                                                                     |                                                                                                                                                                                                                                                                                                                                                                                                                 |                                                                                                                                                                                                                                                                                                                                                                                                                                                                                                                       |
|--------|------------------------------------------------------------------------------------------------------------------------------------|---------------------------------------------------------------------------------------------------------------------------------------------------------------------------------------------------------------------|---------------------------------------------------------------------------------------------------------------------------------------------------------------------------------------------------------------------------------------------------------------------------------------------------------------------|-----------------------------------------------------------------------------------------------------------------------------------------------------------------------------------------------------------------------------------------------------------------------------------------------------------------------------------------------------------------------------------------------------------------|-----------------------------------------------------------------------------------------------------------------------------------------------------------------------------------------------------------------------------------------------------------------------------------------------------------------------------------------------------------------------------------------------------------------------------------------------------------------------------------------------------------------------|
| ле     |                                                                                                                                    |                                                                                                                                                                                                                     |                                                                                                                                                                                                                                                                                                                     |                                                                                                                                                                                                                                                                                                                                                                                                                 |                                                                                                                                                                                                                                                                                                                                                                                                                                                                                                                       |
| 1 Week | 1 Month                                                                                                                            | 3 Months                                                                                                                                                                                                            | 6 Months                                                                                                                                                                                                                                                                                                            | QoQ*                                                                                                                                                                                                                                                                                                                                                                                                            | ΥοΥ                                                                                                                                                                                                                                                                                                                                                                                                                                                                                                                   |
| 3.63%  | 9.03%                                                                                                                              | 11.08%                                                                                                                                                                                                              | 11.33%                                                                                                                                                                                                                                                                                                              | 11.08%                                                                                                                                                                                                                                                                                                                                                                                                          | 33.00%                                                                                                                                                                                                                                                                                                                                                                                                                                                                                                                |
| 2.07%  | 5.26%                                                                                                                              | 4.55%                                                                                                                                                                                                               | 4.77%                                                                                                                                                                                                                                                                                                               | 4.55%                                                                                                                                                                                                                                                                                                                                                                                                           | 17.01%                                                                                                                                                                                                                                                                                                                                                                                                                                                                                                                |
| 1.56%  | 3.77%                                                                                                                              | 6.53%                                                                                                                                                                                                               | 6.56%                                                                                                                                                                                                                                                                                                               | 6.53%                                                                                                                                                                                                                                                                                                                                                                                                           | 15.99%                                                                                                                                                                                                                                                                                                                                                                                                                                                                                                                |
| 2018   | 2019                                                                                                                               | 2020                                                                                                                                                                                                                | 2021                                                                                                                                                                                                                                                                                                                | 2022                                                                                                                                                                                                                                                                                                                                                                                                            | 2023                                                                                                                                                                                                                                                                                                                                                                                                                                                                                                                  |
| -2.75% | 29.46%                                                                                                                             | 17.16%                                                                                                                                                                                                              | 30.01%                                                                                                                                                                                                                                                                                                              | 4.02%                                                                                                                                                                                                                                                                                                                                                                                                           | 33.00%                                                                                                                                                                                                                                                                                                                                                                                                                                                                                                                |
| 2.40%  | 6.51%                                                                                                                              | 9.19%                                                                                                                                                                                                               | 28.56%                                                                                                                                                                                                                                                                                                              | -7.35%                                                                                                                                                                                                                                                                                                                                                                                                          | 17.01%                                                                                                                                                                                                                                                                                                                                                                                                                                                                                                                |
| -5.15% | 22.95%                                                                                                                             | 7.97%                                                                                                                                                                                                               | 1.45%                                                                                                                                                                                                                                                                                                               | 11.37%                                                                                                                                                                                                                                                                                                                                                                                                          | 15.99%                                                                                                                                                                                                                                                                                                                                                                                                                                                                                                                |
| 1 Year | 2 Years                                                                                                                            | 3 Years                                                                                                                                                                                                             | 5 Years                                                                                                                                                                                                                                                                                                             | 10 Years                                                                                                                                                                                                                                                                                                                                                                                                        | Since<br>Inception                                                                                                                                                                                                                                                                                                                                                                                                                                                                                                    |
| 33.00% | 38.34%                                                                                                                             | 79.84%                                                                                                                                                                                                              | 172.78%                                                                                                                                                                                                                                                                                                             | 120.30%                                                                                                                                                                                                                                                                                                                                                                                                         | 391.75%                                                                                                                                                                                                                                                                                                                                                                                                                                                                                                               |
| 17.01% | 8.41%                                                                                                                              | 39.37%                                                                                                                                                                                                              | 62.09%                                                                                                                                                                                                                                                                                                              | 36.57%                                                                                                                                                                                                                                                                                                                                                                                                          | 69.60%                                                                                                                                                                                                                                                                                                                                                                                                                                                                                                                |
| 15.99% | 29.93%                                                                                                                             | 40.47%                                                                                                                                                                                                              | 110.69%                                                                                                                                                                                                                                                                                                             | 83.73%                                                                                                                                                                                                                                                                                                                                                                                                          | 322.15%                                                                                                                                                                                                                                                                                                                                                                                                                                                                                                               |
| 1 Year | 2 Years                                                                                                                            | 3 Years                                                                                                                                                                                                             | 5 Years                                                                                                                                                                                                                                                                                                             | 10 Years                                                                                                                                                                                                                                                                                                                                                                                                        | Since<br>Inception                                                                                                                                                                                                                                                                                                                                                                                                                                                                                                    |
| 33.00% | 17.62%                                                                                                                             | 21.61%                                                                                                                                                                                                              | 22.23%                                                                                                                                                                                                                                                                                                              | 8.22%                                                                                                                                                                                                                                                                                                                                                                                                           | 10.47%                                                                                                                                                                                                                                                                                                                                                                                                                                                                                                                |
| 17.01% | 4.12%                                                                                                                              | 11.70%                                                                                                                                                                                                              | 10.14%                                                                                                                                                                                                                                                                                                              | 3.17%                                                                                                                                                                                                                                                                                                                                                                                                           | 3.36%                                                                                                                                                                                                                                                                                                                                                                                                                                                                                                                 |
|        | 1 Week<br>3.63%<br>2.07%<br>1.56%<br>2018<br>-2.75%<br>2.40%<br>-5.15%<br>1 Year<br>33.00%<br>17.01%<br>15.99%<br>1 Year<br>33.00% | 1 Week 1 Month   3.63% 9.03%   2.07% 5.26%   1.56% 3.77%   2018 2019   -2.75% 29.46%   2.40% 6.51%   -5.15% 22.95%   1 Year 2 Years   33.00% 38.34%   17.01% 8.41%   15.99% 29.93%   1 Year 2 Years   33.00% 17.62% | 1 Week 1 Month 3 Months   3.63% 9.03% 11.08%   2.07% 5.26% 4.55%   1.56% 3.77% 6.53%   2018 2019 2020   -2.75% 29.46% 17.16%   2.40% 6.51% 9.19%   -5.15% 22.95% 7.97%   1 Year 2 Years 3 Years   33.00% 38.34% 79.84%   17.01% 8.41% 39.37%   15.99% 29.93% 40.47%   1 Year 2 Years 3 Years   33.00% 17.62% 21.61% | 1 Week 1 Month 3 Months 6 Months   3.63% 9.03% 11.08% 11.33%   2.07% 5.26% 4.55% 4.77%   1.56% 3.77% 6.53% 6.56%   2018 2019 2020 2021   -2.75% 29.46% 17.16% 30.01%   2.40% 6.51% 9.19% 28.56%   -5.15% 22.95% 7.97% 1.45%   1 Years 3 Years 5 Years   33.00% 38.34% 79.84% 172.78%   17.01% 8.41% 39.37% 62.09%   15.99% 29.93% 40.47% 110.69%   1 Year 2 Years 3 Years 5 Years   33.00% 17.62% 21.61% 22.23% | 1 Week 1 Month 3 Months 6 Months QoQ*   3.63% 9.03% 11.08% 11.33% 11.08%   2.07% 5.26% 4.55% 4.77% 4.55%   1.56% 3.77% 6.53% 6.56% 6.53%   2018 2019 2020 2021 2022   -2.75% 29.46% 17.16% 30.01% 4.02%   2.40% 6.51% 9.19% 28.56% -7.35%   -5.15% 22.95% 7.97% 1.45% 11.37%   1 Year 2 Years 3 Years 5 Years 10 Years   33.00% 38.34% 79.84% 172.78% 120.30%   17.01% 8.41% 39.37% 62.09% 36.57%   15.99% 29.93% 40.47% 110.69% 83.73%   1 Year 2 Years 3 Years 5 Years 10 Years   33.00% 17.62% 21.61% 22.23% 8.22% |