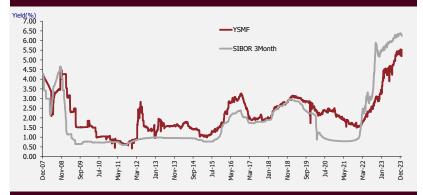

-----------|
| VERSUS BENCHMARK    | 3 Months | 2023   | 1 Year | 3 Years | 5 Years | Since<br>Inception |
| Alpha               | -1.21%   | -1.64% | -1.58% | -0.54%  | -0.09%  | 0.11%              |
| Beta                | 0.68     | -0.62  | -0.62  | 0.02    | 0.14    | 0.48               |
| Tracking Error      | 0.08%    | 4.40%  | 4.40%  | 2.65%   | 2.06%   | 1.15%              |
| Information Ratio   | -3.442   | -0.330 | -0.330 | -0.185  | -0.033  | 0.099              |
| Standard Deviation  | 0.135%   | 4.404% | 4.404% | 2.649%  | 2.065%  | 1.154%             |
| Sharpe Ratio        | 24.464   | 0.598  | 0.578  | 2.578   | 6.032   | 32.697             |
| Treynor Ratio       | 0.049    | -0.043 | -0.041 | 0.362   | 0.051   | 0.002              |

## Performance Fund vs Benchmark



## Asset Allocation & Geographic \* 1.13% Income Fund & Sukuk 0.7% 13.92 Murabaha-1 Murabaha-2 6.85 Murabaha-3 5.43 Murabaha-4 5.39 Murabaha-5 4.40 Murabaha-6 4.05 Murabaha-7 4.05 Murabaha-8 4.01 Murabaha-9 3.99 Murabaha-10 3.99 \* All Investments in Saudi Arabia. Note: values as of the 1st trading day of the quarter

Disclaimer:

Discl