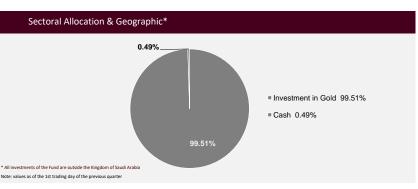

unit price (compared to the previous quarter)

| Statistical Analysis |          |        |        |                    |
|----------------------|----------|--------|--------|--------------------|
| VERSUS BENCHMARK     | 3 Months | YTD    | YoY    | Since<br>Inception |
| Alpha                | -0.22%   | -0.22% | 0.14%  | -3.82%             |
| Beta                 | 0.66     | 0.51   | 0.57   | 0.61               |
| Tracking Error       | 2.65%    | 2.48%  | 3.70%  | 5.46%              |
| Information Ratio    | 0.090    | 0.267  | 0.384  | -0.257             |
| Standard Deviation   | 16.05%   | 14.91% | 15.44% | 15.53%             |
| Sharpe Ratio         | 0.430    | 0.463  | 0.023  | 0.641              |
| Treynor Ratio        | 0.105    | 0.134  | 0.006  | 0.163              |





There is no guarantee that the Fund will continue to hold any particular securities or continue investing in any particular sectors. Holdings are subject to change. Investing in this investment fund is not a deposit with any bank, or an obligation of, and is not guaranteed by the Investment Manager. The performance of the fund or the benchmark does not reflect and could not be considered as a guide for the future performance past performance in the necessarily a guide to future performance and does not guarantee future results and the Fund remains subject to investment risk. The fund manager is not obliged to accept the redemption requests by the subscribed price. In addition, the fund unit price, values or income may fall and the investor may get back less than he invested. The informat