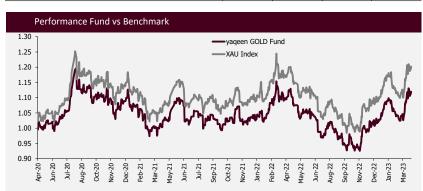

| Performance Table |        |         |          |          |        |       |
|-------------------|--------|---------|----------|----------|--------|-------|
| Short Term        | 1 Week | 1 Month | 3 Months | 6 Months | QoQ*   | YoY   |
| Fund              | -0.95% | 9.23%   | 8.90%    | 18.44%   | 8.90%  | 2.36% |
| Benchmark         | -0.65% | 8.40%   | 9.12%    | 19.26%   | 9.12%  | 2.22% |
| Alpha             | -0.29% | 0.83%   | -0.22%   | -0.82%   | -0.22% | 0.14% |

| Calendar Return | 2020** | 2021   | 2022   | YTD    |
|-----------------|--------|--------|--------|--------|
| Fund            | 9.95%  | -5.23% | -1.34% | 8.90%  |
| Benchmark       | 14.97% | -4.21% | 0.01%  | 9.12%  |
| Alpha           | -5.02% | -1.03% | -1.35% | -0.22% |

| Cumulative Return | 1 Year | 2 Years | Since<br>Inception |
|-------------------|--------|---------|--------------------|
| Fund              | 2.36%  | 13.52%  | 11.95%             |
| Benchmark         | 2.22%  | 15.97%  | 20.19%             |
| Alpha             | 0.14%  | -2.45%  | -8.24%             |

| Annualized Return(%pa) | 1 Year | 2 Years | Since<br>Inception |
|------------------------|--------|---------|--------------------|
| Fund                   | 2.36%  | 6.55%   | 5.81%              |
| Benchmark              | 2.22%  | 7.69%   | 9.63%              |

<sup>\*\*</sup> Calendar Return 2020 and Since Inception Return is at inception dated 8-Apr-2020.

Change in unit price (compared to the previous quarter)

| Statistical Analysis |          |        |        |                    |
|----------------------|----------|--------|--------|--------------------|
| VERSUS BENCHMARK     | 3 Months | YTD    | YoY    | Since<br>Inception |
| Alpha                | -0.22%   | -0.22% | 0.14%  | -3.82%             |
| Beta                 | 0.66     | 0.51   | 0.57   | 0.61               |
| Tracking Error       | 2.65%    | 2.48%  | 3.70%  | 5.46%              |
| Information Ratio    | 0.090    | 0.267  | 0.384  | -0.257             |
| Standard Deviation   | 16.05%   | 14.91% | 15.44% | 15.53%             |
| Sharpe Ratio         | 0.430    | 0.463  | 0.023  | 0.641              |
| Treynor Ratio        | 0.105    | 0.134  | 0.006  | 0.163              |