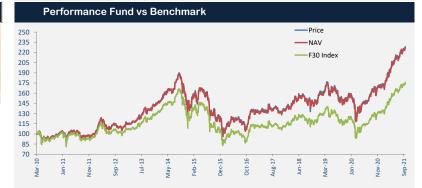

| 7eek<br>32%<br>37%<br>05% | 1 Month 2.64% 2.60% 0.04%                     | 3 Months<br>7.13%<br>6.59%                                                                                                     | 6 Months                                                                                                                                                                                                                | 9 Months                                                                                                                                                                                                                                                                                                                                                                                                                                                                                                                                                                                                                                                                                                                                                                                                                                                                                                                                                                                                                                                                                                                                                                                                                                                                                                                                                                                                                                                                                                                                                                                                                                                                                                                                                                                                                                                                                                                                                                                                                                                                                                                  | 1 Year                                                                                                                                                                                                                                                                                                                                                                                                                                                                                                                                                                                                                                                                                                                                                                                                                   |
|---------------------------|-----------------------------------------------|--------------------------------------------------------------------------------------------------------------------------------|-------------------------------------------------------------------------------------------------------------------------------------------------------------------------------------------------------------------------|---------------------------------------------------------------------------------------------------------------------------------------------------------------------------------------------------------------------------------------------------------------------------------------------------------------------------------------------------------------------------------------------------------------------------------------------------------------------------------------------------------------------------------------------------------------------------------------------------------------------------------------------------------------------------------------------------------------------------------------------------------------------------------------------------------------------------------------------------------------------------------------------------------------------------------------------------------------------------------------------------------------------------------------------------------------------------------------------------------------------------------------------------------------------------------------------------------------------------------------------------------------------------------------------------------------------------------------------------------------------------------------------------------------------------------------------------------------------------------------------------------------------------------------------------------------------------------------------------------------------------------------------------------------------------------------------------------------------------------------------------------------------------------------------------------------------------------------------------------------------------------------------------------------------------------------------------------------------------------------------------------------------------------------------------------------------------------------------------------------------------|--------------------------------------------------------------------------------------------------------------------------------------------------------------------------------------------------------------------------------------------------------------------------------------------------------------------------------------------------------------------------------------------------------------------------------------------------------------------------------------------------------------------------------------------------------------------------------------------------------------------------------------------------------------------------------------------------------------------------------------------------------------------------------------------------------------------------|
| 32%                       | 2.64%                                         | 7.13%                                                                                                                          |                                                                                                                                                                                                                         | 7                                                                                                                                                                                                                                                                                                                                                                                                                                                                                                                                                                                                                                                                                                                                                                                                                                                                                                                                                                                                                                                                                                                                                                                                                                                                                                                                                                                                                                                                                                                                                                                                                                                                                                                                                                                                                                                                                                                                                                                                                                                                                                                         | 1 Year                                                                                                                                                                                                                                                                                                                                                                                                                                                                                                                                                                                                                                                                                                                                                                                                                   |
| 37%                       | 2.60%                                         |                                                                                                                                | 17.55%                                                                                                                                                                                                                  |                                                                                                                                                                                                                                                                                                                                                                                                                                                                                                                                                                                                                                                                                                                                                                                                                                                                                                                                                                                                                                                                                                                                                                                                                                                                                                                                                                                                                                                                                                                                                                                                                                                                                                                                                                                                                                                                                                                                                                                                                                                                                                                           |                                                                                                                                                                                                                                                                                                                                                                                                                                                                                                                                                                                                                                                                                                                                                                                                                          |
|                           |                                               | 6.59%                                                                                                                          |                                                                                                                                                                                                                         | 34.88%                                                                                                                                                                                                                                                                                                                                                                                                                                                                                                                                                                                                                                                                                                                                                                                                                                                                                                                                                                                                                                                                                                                                                                                                                                                                                                                                                                                                                                                                                                                                                                                                                                                                                                                                                                                                                                                                                                                                                                                                                                                                                                                    | 39.81%                                                                                                                                                                                                                                                                                                                                                                                                                                                                                                                                                                                                                                                                                                                                                                                                                   |
| 05%                       | 0.04%                                         |                                                                                                                                | 16.04%                                                                                                                                                                                                                  | 33.35%                                                                                                                                                                                                                                                                                                                                                                                                                                                                                                                                                                                                                                                                                                                                                                                                                                                                                                                                                                                                                                                                                                                                                                                                                                                                                                                                                                                                                                                                                                                                                                                                                                                                                                                                                                                                                                                                                                                                                                                                                                                                                                                    | 38.87%                                                                                                                                                                                                                                                                                                                                                                                                                                                                                                                                                                                                                                                                                                                                                                                                                   |
|                           |                                               | 0.54%                                                                                                                          | 1.51%                                                                                                                                                                                                                   | 1.53%                                                                                                                                                                                                                                                                                                                                                                                                                                                                                                                                                                                                                                                                                                                                                                                                                                                                                                                                                                                                                                                                                                                                                                                                                                                                                                                                                                                                                                                                                                                                                                                                                                                                                                                                                                                                                                                                                                                                                                                                                                                                                                                     | 0.94%                                                                                                                                                                                                                                                                                                                                                                                                                                                                                                                                                                                                                                                                                                                                                                                                                    |
| )16                       | 2017                                          | 2018                                                                                                                           | 2019                                                                                                                                                                                                                    | 2020                                                                                                                                                                                                                                                                                                                                                                                                                                                                                                                                                                                                                                                                                                                                                                                                                                                                                                                                                                                                                                                                                                                                                                                                                                                                                                                                                                                                                                                                                                                                                                                                                                                                                                                                                                                                                                                                                                                                                                                                                                                                                                                      | YTD                                                                                                                                                                                                                                                                                                                                                                                                                                                                                                                                                                                                                                                                                                                                                                                                                      |
| 81%                       | 0.71%                                         | 8.16%                                                                                                                          | 8.27%                                                                                                                                                                                                                   | 6.99%                                                                                                                                                                                                                                                                                                                                                                                                                                                                                                                                                                                                                                                                                                                                                                                                                                                                                                                                                                                                                                                                                                                                                                                                                                                                                                                                                                                                                                                                                                                                                                                                                                                                                                                                                                                                                                                                                                                                                                                                                                                                                                                     | 34.88%                                                                                                                                                                                                                                                                                                                                                                                                                                                                                                                                                                                                                                                                                                                                                                                                                   |
| 10%                       | -1.35%                                        | 6.09%                                                                                                                          | 5.74%                                                                                                                                                                                                                   | 5.51%                                                                                                                                                                                                                                                                                                                                                                                                                                                                                                                                                                                                                                                                                                                                                                                                                                                                                                                                                                                                                                                                                                                                                                                                                                                                                                                                                                                                                                                                                                                                                                                                                                                                                                                                                                                                                                                                                                                                                                                                                                                                                                                     | 33.35%                                                                                                                                                                                                                                                                                                                                                                                                                                                                                                                                                                                                                                                                                                                                                                                                                   |
| 11%                       | 2.06%                                         | 2.07%                                                                                                                          | 2.53%                                                                                                                                                                                                                   | 1.48%                                                                                                                                                                                                                                                                                                                                                                                                                                                                                                                                                                                                                                                                                                                                                                                                                                                                                                                                                                                                                                                                                                                                                                                                                                                                                                                                                                                                                                                                                                                                                                                                                                                                                                                                                                                                                                                                                                                                                                                                                                                                                                                     | 1.53%                                                                                                                                                                                                                                                                                                                                                                                                                                                                                                                                                                                                                                                                                                                                                                                                                    |
| 'ear                      | 2 Years                                       | 3 Years                                                                                                                        | 5 Years                                                                                                                                                                                                                 | 10 Years                                                                                                                                                                                                                                                                                                                                                                                                                                                                                                                                                                                                                                                                                                                                                                                                                                                                                                                                                                                                                                                                                                                                                                                                                                                                                                                                                                                                                                                                                                                                                                                                                                                                                                                                                                                                                                                                                                                                                                                                                                                                                                                  | Since<br>Inception                                                                                                                                                                                                                                                                                                                                                                                                                                                                                                                                                                                                                                                                                                                                                                                                       |
| 81%                       | 48.33%                                        | 50.84%                                                                                                                         | 112.43%                                                                                                                                                                                                                 | 136.36%                                                                                                                                                                                                                                                                                                                                                                                                                                                                                                                                                                                                                                                                                                                                                                                                                                                                                                                                                                                                                                                                                                                                                                                                                                                                                                                                                                                                                                                                                                                                                                                                                                                                                                                                                                                                                                                                                                                                                                                                                                                                                                                   | 137.21%                                                                                                                                                                                                                                                                                                                                                                                                                                                                                                                                                                                                                                                                                                                                                                                                                  |
| 87%                       | 44.69%                                        | 43.78%                                                                                                                         | 96.35%                                                                                                                                                                                                                  | 90.36%                                                                                                                                                                                                                                                                                                                                                                                                                                                                                                                                                                                                                                                                                                                                                                                                                                                                                                                                                                                                                                                                                                                                                                                                                                                                                                                                                                                                                                                                                                                                                                                                                                                                                                                                                                                                                                                                                                                                                                                                                                                                                                                    | 82.98%                                                                                                                                                                                                                                                                                                                                                                                                                                                                                                                                                                                                                                                                                                                                                                                                                   |
| 94%                       | 3.63%                                         | 7.06%                                                                                                                          | 16.08%                                                                                                                                                                                                                  | 46.00%                                                                                                                                                                                                                                                                                                                                                                                                                                                                                                                                                                                                                                                                                                                                                                                                                                                                                                                                                                                                                                                                                                                                                                                                                                                                                                                                                                                                                                                                                                                                                                                                                                                                                                                                                                                                                                                                                                                                                                                                                                                                                                                    | 54.23%                                                                                                                                                                                                                                                                                                                                                                                                                                                                                                                                                                                                                                                                                                                                                                                                                   |
| 'ear                      | 2 Years                                       | 3 Years                                                                                                                        | 5 Years                                                                                                                                                                                                                 | 10 Years                                                                                                                                                                                                                                                                                                                                                                                                                                                                                                                                                                                                                                                                                                                                                                                                                                                                                                                                                                                                                                                                                                                                                                                                                                                                                                                                                                                                                                                                                                                                                                                                                                                                                                                                                                                                                                                                                                                                                                                                                                                                                                                  | Since<br>Inception                                                                                                                                                                                                                                                                                                                                                                                                                                                                                                                                                                                                                                                                                                                                                                                                       |
| 81%                       | 21.79%                                        | 14.69%                                                                                                                         | 16.26%                                                                                                                                                                                                                  | 8.98%                                                                                                                                                                                                                                                                                                                                                                                                                                                                                                                                                                                                                                                                                                                                                                                                                                                                                                                                                                                                                                                                                                                                                                                                                                                                                                                                                                                                                                                                                                                                                                                                                                                                                                                                                                                                                                                                                                                                                                                                                                                                                                                     | 8.17%                                                                                                                                                                                                                                                                                                                                                                                                                                                                                                                                                                                                                                                                                                                                                                                                                    |
| 87%                       | 20.29%                                        | 12.87%                                                                                                                         | 14.45%                                                                                                                                                                                                                  | 6.65%                                                                                                                                                                                                                                                                                                                                                                                                                                                                                                                                                                                                                                                                                                                                                                                                                                                                                                                                                                                                                                                                                                                                                                                                                                                                                                                                                                                                                                                                                                                                                                                                                                                                                                                                                                                                                                                                                                                                                                                                                                                                                                                     | 5.65%                                                                                                                                                                                                                                                                                                                                                                                                                                                                                                                                                                                                                                                                                                                                                                                                                    |
|                           | 916<br>81%<br>10%<br>11%<br>14%<br>14%<br>14% | 016 2017<br>81% 0.71%<br>10% -1.35%<br>11% 2.06%<br>2 Years<br>81% 48.33%<br>87% 44.69%<br>14% 3.63%<br>2 Years<br>81% 2 Years | 0.04% 0.54%  0.04% 0.54%  0.016 2017 2018  0.018 0.71% 8.16%  0.09% 1.35% 6.09%  1.40% 2.06% 2.07%  1.40% 2.06% 2.07%  1.40% 48.33% 50.84%  1.40% 48.33% 7.06%  1.40% 3.63% 7.06%  1.40% 3.63% 7.06%  1.40% 3.63% 7.06% | 0.04%   0.54%   1.51%     0.04%   0.54%   1.51%     0.016   2017   2018   2019     0.18   0.71%   8.16%   8.27%     0.0%   -1.35%   6.09%   5.74%     0.0%   -1.35%   6.09%   2.53%     0.0%   2.06%   2.07%   2.53%     0.0%   2.06%   2.07%   2.53%     0.0%   2.06%   2.07%   2.53%     0.0%   2.06%   2.07%   2.53%     0.0%   2.06%   2.07%   2.53%     0.0%   2.06%   3.48%   3.48%     0.0%   0.08%   3.63%   3.63%   7.06%   16.08%     0.0%   0.08%   3.63%   3.63%   3.63%   3.63%     0.0%   3.63%   3.63%   3.63%   3.63%     0.0%   3.63%   3.63%   3.63%   3.63%     0.0%   3.63%   3.63%   3.63%   3.63%     0.0%   3.63%   3.63%   3.63%   3.63%     0.0%   3.63%   3.63%   3.63%   3.63%     0.0%   3.63%   3.63%   3.63%     0.0%   3.63%   3.63%   3.63%     0.0%   3.63%   3.63%   3.63%     0.0%   3.63%   3.63%   3.63%     0.0%   3.63%   3.63%   3.63%     0.0%   3.63%   3.63%   3.63%     0.0%   3.63%   3.63%   3.63%     0.0%   3.63%   3.63%   3.63%     0.0%   3.63%   3.63%   3.63%     0.0%   3.63%   3.63%   3.63%     0.0%   3.63%   3.63%     0.0%   3.63%   3.63%     0.0%   3.63%   3.63%     0.0%   3.63%   3.63%     0.0%   3.63%   3.63%     0.0%   3.63%   3.63%     0.0%   3.63%   3.63%     0.0%   3.63%   3.63%     0.0%   3.63%   3.63%     0.0%   3.63%   3.63%     0.0%   3.63%   3.63%     0.0%   3.63%   3.63%     0.0%   3.63%   3.63%     0.0%   3.63%   3.63%     0.0%   3.63%   3.63%     0.0%   3.63%     0.0%   3.63%     0.0%   3.63%     0.0%   3.63%     0.0%   3.63%     0.0%   3.63%     0.0%   3.63%     0.0%   3.63%     0.0%   3.63%     0.0%   3.63%     0.0%   3.63%     0.0%   3.63%     0.0%   3.63%     0.0%   3.63%     0.0%   3.63%     0.0%   3.63%     0.0%   3.63%     0.0%   3.63%     0.0%   3.63%     0.0%   3.63%     0.0%   3.63%     0.0%   3.63%     0.0%   3.63%     0.0%   3.63%     0.0%   3.63%     0.0%   3.63%     0.0%   3.63%     0.0%   3.63%     0.0%   3.63%     0.0%   3.63%     0.0%   3.63%     0.0%   3.63%     0.0%   3.63%     0.0%   3.63%     0.0%   3.63%     0.0%   3.63%     0.0%   3.63%     0.0%   3.63%     0.0% | 25%         0.04%         0.54%         1.51%         1.53%           2016         2017         2018         2019         2020           81%         0.71%         8.16%         8.27%         6.99%           40%         -1.35%         6.09%         5.74%         5.51%           41%         2.06%         2.07%         2.53%         1.48%           Year         2 Years         3 Years         5 Years         10 Years           81%         48.33%         50.84%         112.43%         136.36%           87%         44.69%         43.78%         96.35%         90.36%           44%         3.63%         7.06%         16.08%         46.00%           Year         2 Years         3 Years         5 Years         10 Years           81%         21.79%         14.69%         16.26%         8.98% |

| Statistical Analysis |          |        |        |         |         |                    |  |  |  |
|----------------------|----------|--------|--------|---------|---------|--------------------|--|--|--|
| VERSUS BENCHMARK     | 3 Months | YTD    | 1 Year | 3 Years | 5 Years | Since<br>Inception |  |  |  |
| Alpha                | 0.54%    | 1.53%  | 0.94%  | 1.82%   | 1.82%   | 2.52%              |  |  |  |
| Beta                 | 0.98     | 0.98   | 0.98   | 0.99    | 0.98    | 0.98               |  |  |  |
| Tracking Error       | 0.78%    | 0.81%  | 0.73%  | 0.90%   | 2.27%   | 1.73%              |  |  |  |
| Information Ratio    | 0.595    | 1.383  | 0.924  | 1.856   | 0.698   | 1.349              |  |  |  |
| Standard Deviation   | 9.32%    | 11.54% | 11.91% | 17.39%  | 15.99%  | 18.07%             |  |  |  |
| Sharpe Ratio         | 0.550    | 2.849  | 3.176  | 2.808   | 6.907   | 7.481              |  |  |  |
| Treynor Ratio        | 0.053    | 0.334  | 0.384  | 0.128   | 0.146   | 0.063              |  |  |  |