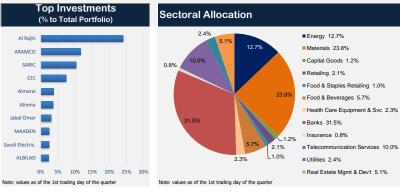

6   | 0.698   | 1.349              |  |  |  |
| Standard Deviation   | 9.32%    | 11.54% | 11.91% | 17.39%  | 15.99%  | 18.07%             |  |  |  |
| Sharpe Ratio         | 0.550    | 2.849  | 3.176  | 2.808   | 6.907   | 7.481              |  |  |  |
| Treynor Ratio        | 0.053    | 0.334  | 0.384  | 0.128   | 0.146   | 0.063              |  |  |  |

## **Awards** FALCOM Saudi Equity Fur 2020 LIPPER GLOBALCE CEO OF THE **EUROMONIA** zawya 2011 **DEALS** SELECTION OF THE PROPERTY OF THE PROPE WORLD FINANCE Best New Investment Bank ESTMENT BANK Saudi Arabia 2010 N BUSINESS ACHIEVEMENT AWARD 2009

# CONTACT DETAILS

FALCOM FINANCIAL SERVICES
P.O. BOX 884, RIYADH 11421 KSA
Tel: 8004298888

Website: www.falcom.com.sa Email: amd@falcom.com.sa CMA License #: 06020-37 dated 29/04/1427 AH





#### Disclaimer:

There is no guarantee that the Fund will continue to hold any particular securities or continue investing in any particular sectors. Holdings are subject to change. Investing in this investment fund is not a deposit with any bank, or an obligation of, and is not guaranteed by the Investment Manager. The performance of the fund or the benchmark does not reflect and could not be considered as a guide for the future performance, past performance is not necessarily a guide to future performance and does not guarantee fully refund remains subject to investment risk. The fund manager is not obliged to accept the redemption requests by the subscribed price. In addition, the fund until price, values or income may fall and the investor may get back less than he investment. The f