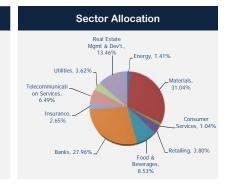

# **Fund Objectives**

FALCOM Saudi Equity ETF aims to provide investors with long term capital appreciation and growth. The Fund passively invests in the listed Saudi equities in order to achieve the results that correspond to the performance, before fees and expenses, of the Benchmark Index, namely FALCOM F30 Index